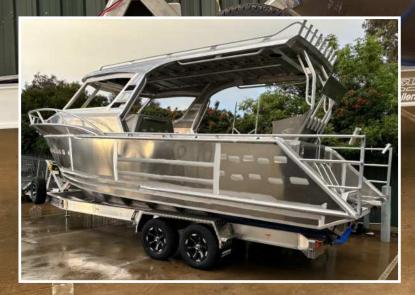

Over the past year we have been working hard with our design team to further advance the Genesis Craft brand and the selection of vessels we offer. We have come up with a range of new designs but our most exciting one is our revamped 610—950 series. Featuring our own take on the traditional and stylish "Carolina Flare", we are super excited to bring this new product to the market. Our goal is to introduce this design as far as possible throughout our entire range. Available in Cuddy Cabin, Islander and Centre Console configurations our new design provides many new boating benefits and is a real head turner!!

Judging by photos does this new design no justice! Get in touch today to make an appointment to visit our factory and see for yourself why Genesis Craft are at the forefront of the marine industry.

SIME