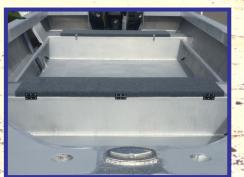

## STANDARD HULL FEATURES: Genesis Craft 1.7T welded aluminium trailer

4mm bottom and 4mm side plates

2x welded bench seats with storage and carpeted lids **Rear rocket launcher** Welded rod holders (x3) Welded stubby holders (x3) Hand rails to rear and bow Welded anchor well Heavy duty winch point monther Tr **Downward facing spray rails** Front and rear drop-down cleats (3 total) Side storage pockets Choice of non-skid painted or carpet floor Non-skid painted side gunnels Checker plate steps with telescopic ladder Motor fitted with single battery 00L under floor, welded aluminium fuel tank Self draining deck Level flotation New boat registration (WA) + pair rego. Stickers 5 year hull warranty