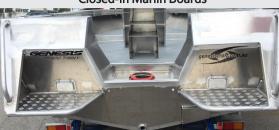

## **EXTRAS & UPGRADES Side or Centre console**

Deck Armour or Checkerplate flo Painted hull . Aluminium Jadder Casting deck with storage . Side buff rail Bait Board . Live bait tank

Section

Closed-in Marlin Boards