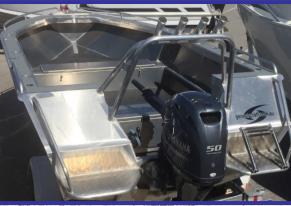

## Available in sizes ranging from 4.4 - 4.9 metres

The Genesis Craft Tiller is not your ordinary tinny. With marine grade 4mm bottom and side aluminium plates together with under floor strength and the right angles, this little beauty offers great stability, dryness and is super tough, ensuring confidence on the water.

## STANDARD HULL FEATURES: Genesis Craft 1.7T welded aluminium trailer

4mm bottom and 4mm side plates

2x welded bench seats with storage and carpeted lids **Rear rocket launcher** Welded rod holders (x3) Welded stubby holders (x3) Hand rails to rear and bow Welded anchor well Heavy duty winch point monther Tr **Downward facing spray rails** Front and rear drop-down cleats (3 total) Side storage pockets Choice of non-skid painted or carpet floor Non-skid painted side gunnels Checker plate steps with telescopic ladder Motor fitted with single battery 00L under floor, welded aluminium fuel tank Self draining deck Level flotation New boat registration (WA) + pair rego. Stickers 5 year hull warranty