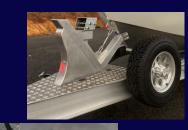

## **STANDARD FEATURES & SPECIFICATIONS:**

- ✓ Fully welded, super tough design
- ✓ Torsion axles with alloy rims and tyres (including spare)
  (Can be configured with leaf spring suspension)
- ✓ Stainless steel fittings and break lines
- ✓ Checkerplate wheel arches with Custom Genesis Craft mudflaps
- √ Checkerplate walkway (driver's side)
- Rated boat buckle tie-down system
- ✓ LED lights
- ✓ Drive-on skid configuration
- √ 12 months registration (WA)