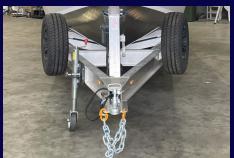

## **STANDARD FEATURES & SPECIFICATIONS:**

- ✓ Fully welded, super tough design
- ✓ Torsion axles with alloy rims and tyres (including spare)
  (Can be configured with leaf spring suspension)
- ✓ Stainless steel fittings and break lines
- ✓ Checkerplate wheel arches with Custom Genesis Craft mudflaps
- √ Checkerplate walkway (driver's side)
- Rated boat buckle tie-down system
- ✓ LED lights
- ✓ Drive-on skid configuration
- √ 12 months registration (WA)