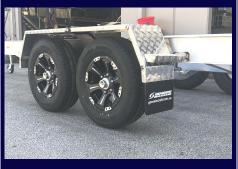

## **STANDARD FEATURES & SPECIFICATIONS:**

- ✓ Fully welded, super tough design
- ✓ Torsion axles with alloy rims and tyres (including spare)
  (Can be configured with leaf spring suspension)
- ✓ Stainless steel fittings and break lines
- ✓ Checkerplate wheel arches with Custom Genesis Craft mudflaps
- √ Checkerplate walkway (driver's side)
- Rated boat buckle tie-down system
- ✓ LED lights
- ✓ Drive-on skid configuration
- √ 12 months registration (WA)