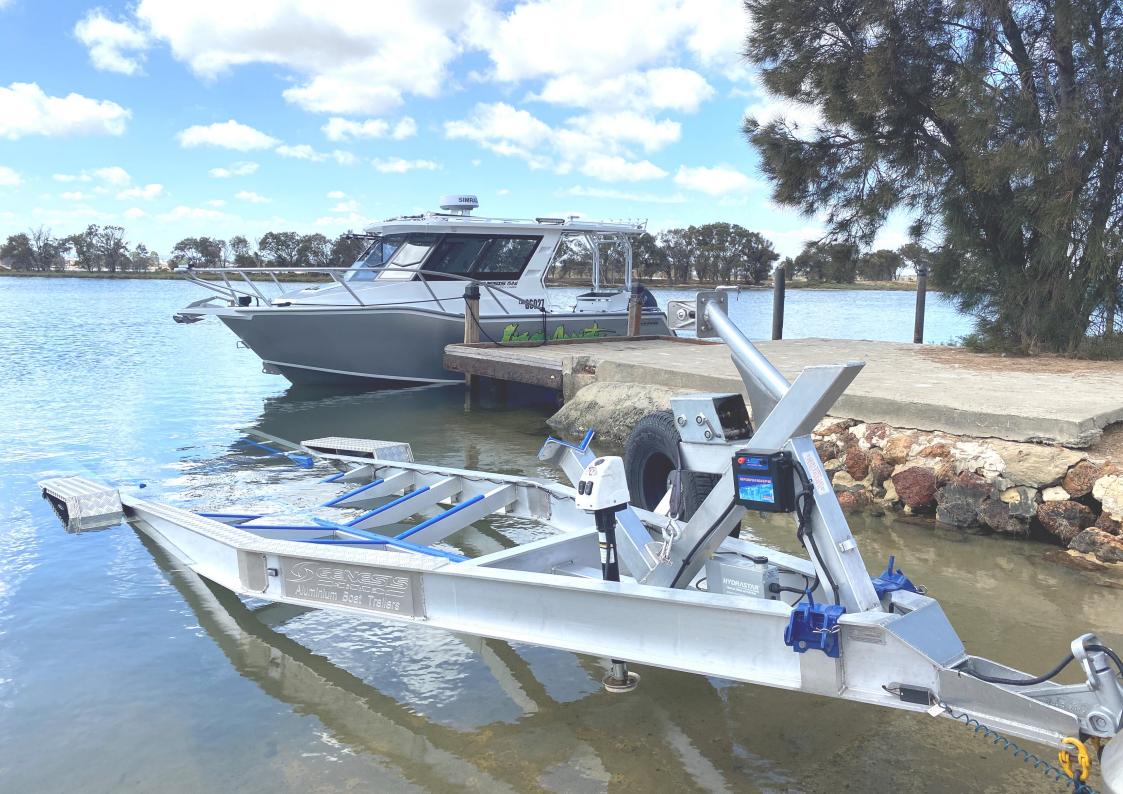

Whilst the majority of Genesis Craft trailers are built for Genesis boats, we can also manufacture them to suit almost any trailer boat. A perfect example is this GC35T we built for a 24ft Catamaran. We can even transfer your boat from your old trailer to your new one!