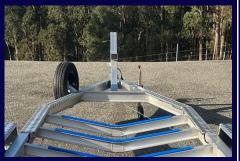

Boat Catch Small or Large

Drop down spare wheel carrier

Dual walkway

Dual spare wheels

**Keel Rollers** 

Electric trailer winch

Primed/ powder-coated frame

Stainless steel hubs/callipers 4WD Tyres