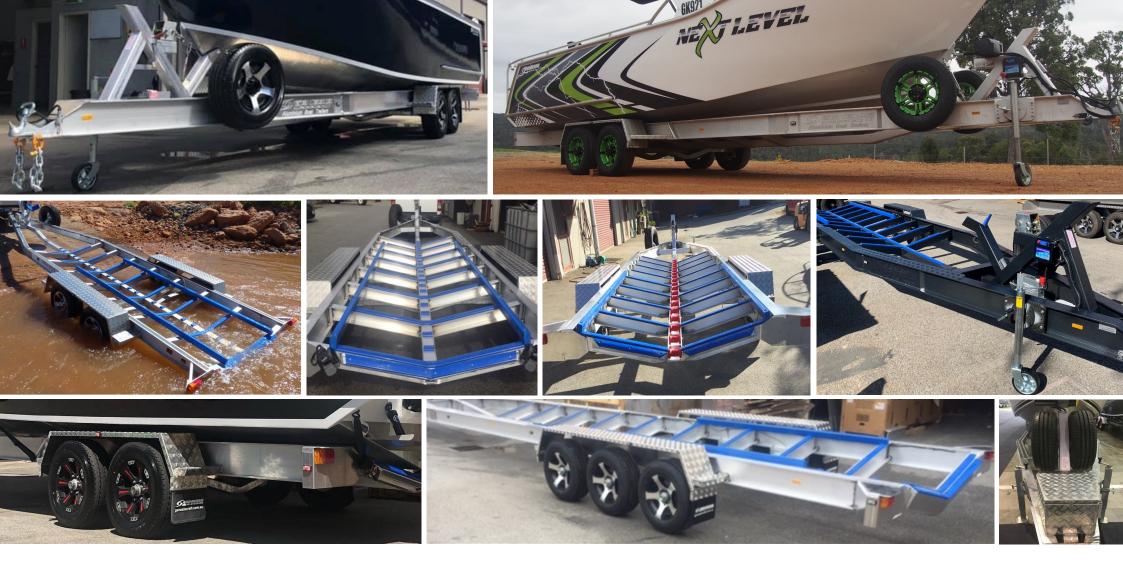

## **STANDARD FEATURES & SPECIFICATIONS:**

- ✓ Fully welded, super tough design
- ✓ Torsion axles with alloy rims and tyres (including spare)
  (Can be configured with leaf spring suspension)
- ✓ Stainless steel fittings and break lines
- ✓ Checkerplate wheel arches with Custom Genesis Craft mudflaps
- √ Checkerplate walkway (driver's side)
- Rated boat buckle tie-down system
- ✓ LED lights
- ✓ Drive-on skid configuration
- √ 12 months registration (WA)

Whilst the majority of Genesis Craft trailers are built for Genesis boats, we can also manufacture them to suit almost any trailer boat. A perfect example is this GC35T we built for a 24ft Catamaran. We can even transfer your boat from your old trailer to your new one!