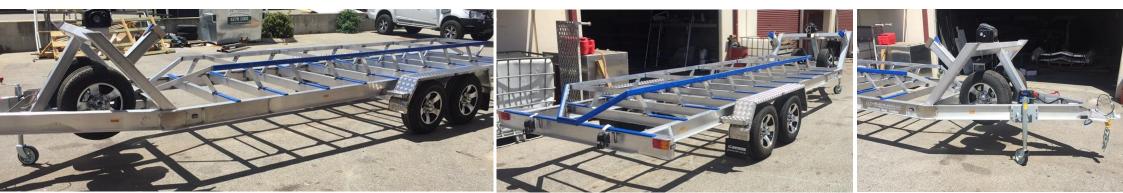

## **STANDARD FEATURES & SPECIFICATIONS:**

- ✓ Fully welded, super tough design
- ✓ Torsion axles with alloy rims and tyres (including spare)
  (Can be configured with leaf spring suspension)
- ✓ Stainless steel fittings and break lines
- ✓ Checkerplate wheel arches with Custom Genesis Craft mudflaps
- √ Checkerplate walkway (driver's side)
- Rated boat buckle tie-down system
- ✓ LED lights
- ✓ Drive-on skid configuration
- √ 12 months registration (WA)