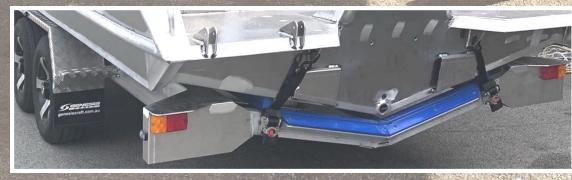

## **STANDARD FEATURES & SPECIFICATIONS:**

- ✓ Fully welded, super tough design
- ✓ Torsion axles with alloy rims and tyres (including spare)
  (Can be configured with leaf spring suspension)
- ✓ Stainless steel fittings and break lines
- ✓ Checkerplate wheel arches with Custom Genesis Craft mudflaps
- √ Checkerplate walkway (driver's side)
- Rated boat buckle tie-down system
- ✓ LED lights
- ✓ Drive-on skid configuration
- √ 12 months registration (WA)