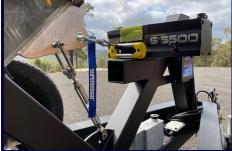

Boat Catch Small or Large

Drop down spare wheel carrier

Dual walkway

Dual spare wheels

**Keel Rollers** 

Electric trailer winch

Primed/ powder-coated frame

Stainless steel hubs/callipers 4WD Tyres