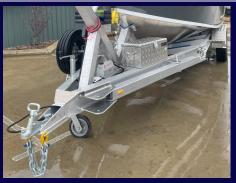

Extended draw bar for beach launching Tool box storage

Electric jockey stand

Trailer ladder to bow

Steps to allow access to bow Checkerplate enclosed front

Recessed Front Storage box