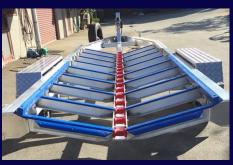

## **STANDARD FEATURES & SPECIFICATIONS:**

- ✓ Fully welded, super tough design
- ✓ Torsion axles with alloy rims and tyres (including spare)
  (Can be configured with leaf spring suspension)
- ✓ Stainless steel fittings and break lines
- ✓ Checkerplate wheel arches with Custom Genesis Craft mudflaps
- √ Checkerplate walkway (driver's side)
- Rated boat buckle tie-down system
- ✓ LED lights
- ✓ Drive-on skid configuration
- √ 12 months registration (WA)