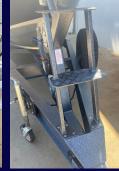

Boat Catch Small or Large

Drop down spare wheel carrier

Dual walkway

Dual spare wheels

**Keel Rollers** 

Electric trailer winch

Primed/ powder-coated frame

Stainless steel hubs/callipers 4WD Tyres